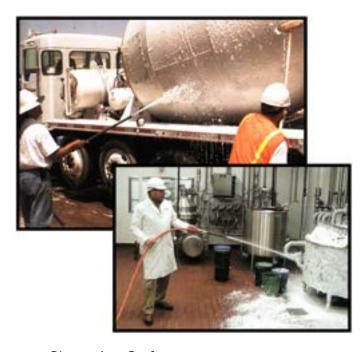

Foam cleaning is recognized as an effective method for removing organic and inorganic soils from all types of surfaces. It is used for cleaning throughout the food processing, dairy, transportation, industrial and agricultural industries.

Due to its characteristics, cleaning with foam is safe and cost effective. Foam can adhere to irregular surfaces and provide better coverage than liquid cleaning chemicals. Foam stays in place longer to actively lift dirt and oil from surfaces until it is rinsed off.

#### **TRANSPORTATION**

Concrete Removers Aluminum Brighteners Degreasers Release Agents