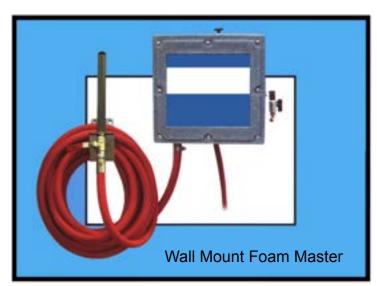

# **ECONOMICAL FOAM CLEANING AT ITS BEST!**

Delta's new Wall Mount Foam Master system uses field proven air operated pump technology to dispense premixed cleaning chemicals to achieve consistent and controllable foam quality.

Delta's new Foam Master system dispenses a rich lather of foam at 50 gallons per minute with a projection distance of up to 30 feet. With a built-in 3 GPM (11 ltr/min) or 4 GPM (15 ltr/min) air operated pump, you'll get consistent foaming quality for clean results. Simply turn a knob and you can adjust the dryness or wetness of the foam for different cleaning applications. Foam Master – it's fast, it's easy, it's convenient!