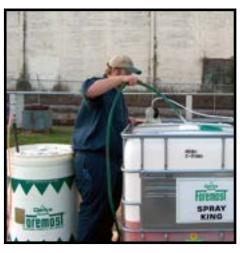

### **SPECIALTIES FOR MAINTENANCE AND SANITATION SINCE 1947**

Place pick-up tube in drum of concentrate. Use air pump to transfer concentrate from drum through discharge wand.

Add water to concentrate in tote.

Place pick-up tube in RTU Tote Solution and apply RTU Product through discharge wand.