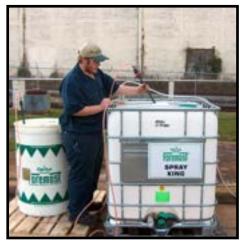

### **SPECIALTIES FOR MAINTENANCE AND SANITATION SINCE 1947**

Place pick-up tube in drum of concentrate. Use air pump to transfer concentrate from drum through discharge wand.

Add water to concentrate in tote.

# **ELIMINATES WASTE**

Simply Hook Up to an Air Compressor and Spray Away!

75 Feet of Hose
Diaphragm Air Pump
PVC Wand with On/Off Valve

**RECOMMENDED FOR—** 

- Paving Companies
- Rental Car Agencies
- Equipment Rental Companies
- Dealerships
- Redi-Mix Companies
- Heavy Equipment Dealers