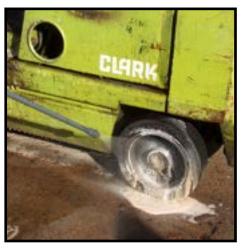

#### **USEFUL FOR—**

- Asphalt Release
- Presoak for Tunnel Washes
- Degreaser Prior to Pressure Wash
- Engine, Whitewall & Bug Remover
- Concrete Remover

Rev. 12-07-04

Toll Free: 800-238-5150 Local: 901-363-4340 Fax: 901-375-3600