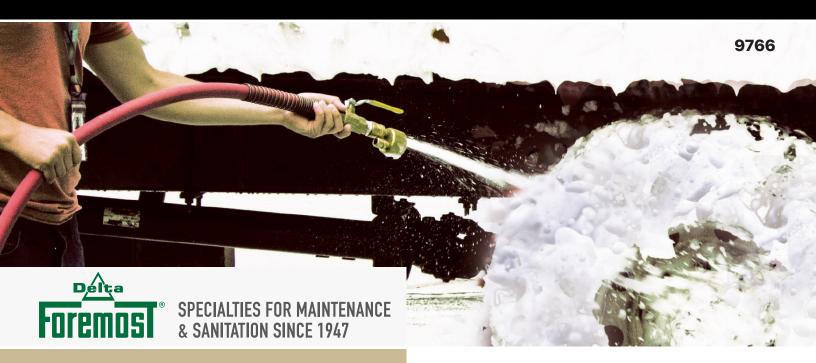

## **FOAMMASTER**

## **FM 9766**

- FoamMaster power cleaning systems automatically dilute concentrated cleaning products with water & use compressed air to generate a thick, rich, clinging foam.
- Foam cleaning produces the most effective and efficient results by allowing the cleaning solution to remain in contact with the soil load for an extended time period. It also allows you to clean hard-to-reach areas not always accessible by standard cleaning methods. The deployment of low pressure foam helps prevent damage to walls and equipment.
- FoamMaster power cleaning systems can be customized to meet your company's specific business strategies. The system can be used with limited water flow and compressed air pressure of 40 psi (3 bar or 3 kg).
- 25ft. Discharge hose & brass nozzle included.
- Ancillary products can further enhance the performance of your FoamMaster.

**COMPLETE, COMPRESSED AIR FOAM CLEANING** 