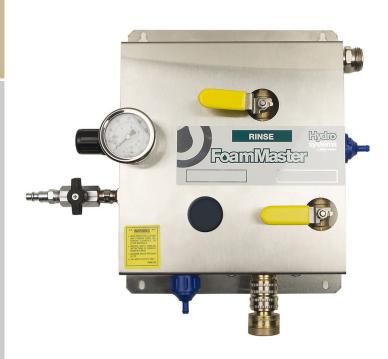

## **FOAMMASTER**

## **FM 9766**

- FoamMaster power cleaning systems automatically dilute concentrated cleaning products with water & use compressed air to generate a thick, rich, clinging foam.
- Foam cleaning produces the most effective and efficient results by allowing the cleaning solution to remain in contact with the soil load for an extended time period. It also allows you to clean hard-to-reach areas not always accessible by standard cleaning methods. The deployment of low pressure foam helps prevent damage to walls and equipment.
- FoamMaster power cleaning systems can be customized to meet your company's specific business strategies. The system can be used with limited water flow and compressed air pressure of 40 psi (3 bar or 3 kg).
- 25ft. Discharge hose & brass nozzle included.
- Ancillary products can further enhance the performance of your FoamMaster.