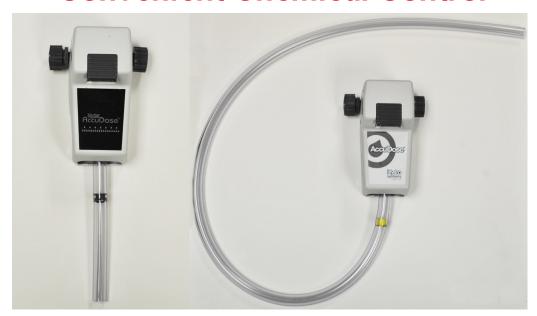

#### ACCURATE, TAMPER-RESISTANT CONCENTRATION CONTROL

A series of fourteen color-coded metering tips offers a wide range of accurate water-to-product concentration ratios. The location of the tip in each of the siphon tubes discourages tampering. Instruction for tip selection are included with each unit.

#### **FLEXIBILITY**

Models to suit every need. The low-flow models are especially designed for filling bottles and small containers. Buckets and large reservoirs will fill quickly with the high-flow Meter-Matic units. Models combining both high-flow and low-flow rates are standard and offer greater user versatility.

#### **CONVENIENCE**

On all Meter-Matics, the water inlet and chemical suction tubes may be connected on either side of the unit according to the location of the sink and/or chemical containers. An optional water tap outlet assures these units never tie up the water supply.