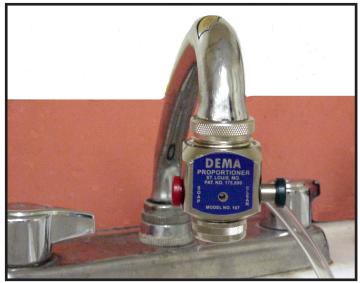

## FOREMOST 9610 ECONOMETER

(LIQUID PROPORTIONER)

Liquid controller which attaches to faucet, draws a liquid detergent from container and dispenses it to a desired proportion mixed with water. Has push button operated slide valve for easy manual selection of either water or a metered mixture. The proportion of product to water is regulated by an adjustment screw located toward the back of the econometer. This unit is without a doubt one of the most outstanding money savers in our line of equipment.