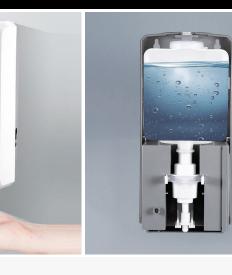

## **TOUCHLESS ALCOHOL** HAND GEL DISPENSER

## FM 9587

oremost

- **AUTOMATIC AND TOUCHLESS**
- **MOUNTED VIA ADHESIVE / SCREWS**
- **RESERVOIR EASILY REFILLABLE**
- **PRODUCT LEVEL VISIBLE FROM FRONT**
- **ADA COMPLIANT**
- LOW BATTERY INDICATOR

**DURABLE** – Suited for high traffic, high usage areas. For use with FM 4022-ES 62% Alcohol Hand Gel

Foremost

**CONVENIENT**- 1000 ml reservoir can be quickly and easily refilled while in place

**ATTRACTIVE –** Space saving, understated sleek modern design

**RECOMMENDED FOR –** Athletic Facilities, Institutional Accounts, Public Facilities, Locker Rooms, Campgrounds, Schools, Daycares, Restaurants, Country Clubs, Mass Transit, & anywhere an attractive reliable soap dispenser is desired