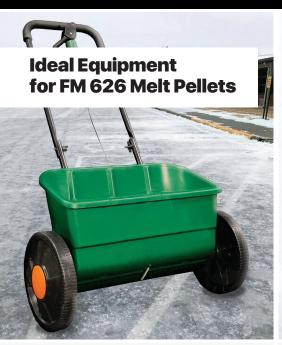

**FM 9530** 

# MELT PELLET SPREADER

# **EASY TO USE**

Pre-calibrated and Ready-to-use. Dual wheels allow for fast application.

### **DURABLE**

Heavy-duty frame for optimal stability and reliable usage.

## **ECONOMICAL**

Large capacity hopper.
One filling covers up
to 10,000 sq. ft.

### **DIMENSIONS**

18" x 32" x 47"