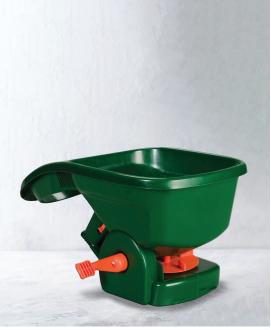

# **FM 9531**

# HAND HELD PELLET SPREADER

## **EASY TO USE**

Ergonomic design reduces wrist fatigue. Great for applying ice melting products in cold temperatures.

## **DURABLE**

Heavy-duty construction with a rustproof hopper and agitator.

# **ECONOMICAL**

One filling covers up to 1,000 sq ft.

#### **DIMENSIONS**

19.6" x 23.9" x 7.8"