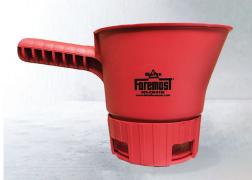

# **FM 9532**

# MELT PELLET SHAKER DISPENSER

### **EASY TO USE**

Fill shaker with Melt Pellets, and sprinkle evenly over walkways to de-ice and reduce slick surfaces.

## **CONTROL & OUTPUT**

Simply turn the dial for variable settings. Eliminates overspreading into unwanted areas.

# **DURABLE**

Polypropylene construction.

#### **DIMENSIONS**

12" x 6.2" x 6"