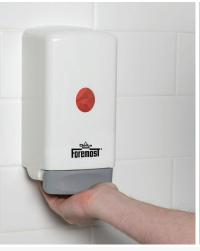

SPECIALTIES FOR MAINTENANCE & SANITATION SINCE 1947

- ATTRACTIVE AND STURDY
- MOUNTED VIA ADHESIVE / SCREWS
- PRODUCT BAG EASY TO CHANGE
- SEALED BAG TO ASSURE PURITY
- ADA COMPLIANT
- ONE HANDED PUSH OPERATION

**DURABLE –** Suited for high traffic, high usage areas. For use with FM 4024-ES Sani-Foam Mango

**CONVENIENT** – Sealed 1000 ml bags make for no mess refill.

**ATTRACTIVE** – Space saving, understated sleek design.

RECOMMENDED FOR – Athletic Facilities, Institutional Accounts, Public Facilities, Locker Rooms, Campgrounds, Schools, Daycare Centers, Restaurants, Country Clubs, and anywhere an attractive reliable soap dispenser is desired.