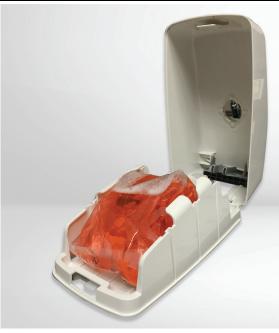

SPECIALTIES FOR MAINTENANCE & SANITATION SINCE 1947

- ATTRACTIVE AND STURDY
- MOUNTED VIA ADHESIVE / SCREWS
- PRODUCT BAG EASY TO CHANGE
- SEALED BAG TO ASSURE PURITY
- ADA COMPLIANT
- ONE HANDED PUSH OPERATION

**DURABLE –** Suited for high traffic, high usage areas. For use with FM 4024-ES Sani-Foam Mango

**CONVENIENT** – Sealed 1000 ml bags make for no mess refill.

**ATTRACTIVE** – Space saving, understated sleek design.