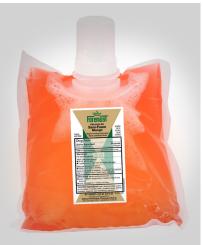

**DURABLE –** Suited for high traffic, high usage areas. For use with FM 4024-ES Sani-Foam Mango

**CONVENIENT** – Sealed 1000 ml bags make for no mess refill.

**ATTRACTIVE** – Space saving, understated sleek design.