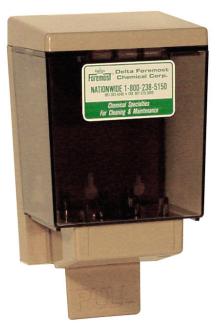

## 9512 DELUXE WALL SOAP DISPENSER

**SPECIALTIES FOR MAINTENANCE AND SANITATION SINCE 1947** 

## **DISPENSES LIQUID OR LOTION SOAPS**

Soap level easily visible at a glance - No guesswork

Pull action operates with one hand - no pumping

- Large 30 oz. capacity
- Easy filled by removing snap-on top

enremos

- Made of tough, high impact plastic
- Attractive brown and tan color

- Working parts resistant to soaps
- No metal parts in contact with soap
- Mounts with self-adhering tape pad for quick, easy installation