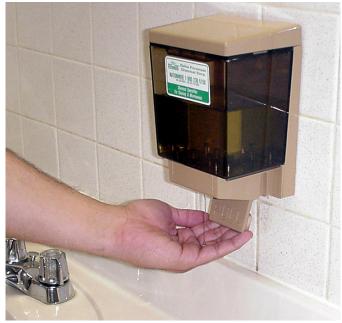

## 9512 DELUXE WALL SOAP DISPENSER

**SPECIALTIES FOR MAINTENANCE AND SANITATION SINCE 1947** 

## **DISPENSES LIQUID OR LOTION SOAPS**

Soap level easily visible at a glance - No guesswork

Pull action operates with one hand - no pumping

- Large 30 oz. capacity
- Easy filled by removing snap-on top

enremos

- Made of tough, high impact plastic
- Attractive brown and tan color

- Working parts resistant to soaps
- No metal parts in contact with soap
- Mounts with self-adhering tape pad for quick, easy installation