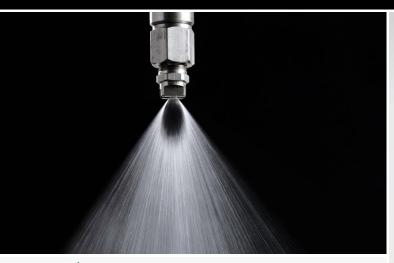

## **FM 8362 HD**

- Extreme chemical resistant hose
- Separate opening allows for filling without removing pump
- Brass control valve lasts longer and shuts off quickly
- Strong, flexible 24" brass wand with extra large aperture
- Epoxy coated tank inside and out
- Two nozzles Fan or Stream pattern
- Sprays up to 35% solids compounds
- Viton components for extreme chemical resistance
- Excellent for citrus based products, weed killers, solvents, cleaners, sanitizers and insecticides
- To extend the life of the sprayer, rinse tank and purge wand with water after each use