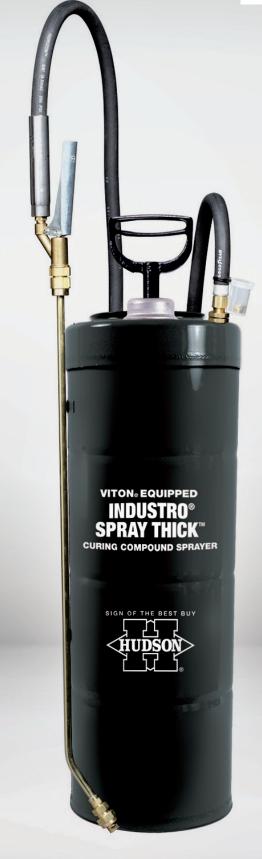

## **GALVANIZED STEEL SPRAYER**

## **FM 8362 HD**

- Extreme chemical resistant hose
- Separate opening allows for filling without removing pump
- Brass control valve lasts longer and shuts off quickly
- Strong, flexible 24" brass wand with extra large aperture
- Epoxy coated tank inside and out
- Two nozzles Fan or Stream pattern
- Sprays up to 35% solids compounds
- Viton components for extreme chemical resistance
- Excellent for citrus based products, weed killers, solvents, cleaners, sanitizers and insecticides
- To extend the life of the sprayer, rinse tank and purge wand with water after each use

3.5 GALLON CAPACITY

**t** 1.800.238.5150