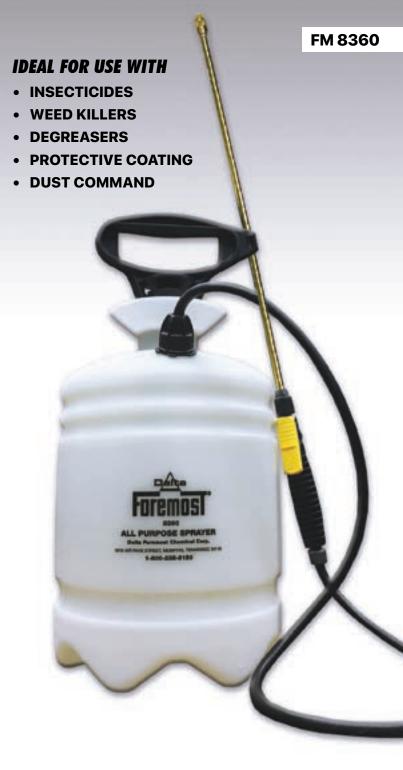

## ALL PURPOSE SPRAYER FM 8360

**VERSATILE -** The FM 8360 All Purpose Sprayer includes both a 12" brass wand and a wand assembly with three tip choices for varying spray patterns. The poly spray wand also serves as a spare in the event the brass wand is damaged or becomes inoperable. The brass wand assembly can be adjusted to a mist for application of all dust commands or adjusted to coarse spray for weed killers and degreasers.

**ECONOMICAL** - The low cost, dependable sprayer is designed to spray fast and efficiently. The durable, polypropylene funnel-top tank with a positive safety closure holds 2.25 gallons of liquid material. Pressure is created by a 9" self-contained hand pump.

**CONVENIENT –** The FM 8360 All Purpose Sprayer is complete with flow control & a 42" rubber hose. Equipped with Viton® seals & gaskets for exceptional chemical resistance. Always read and follow instructions for operation, cleaning & storage.