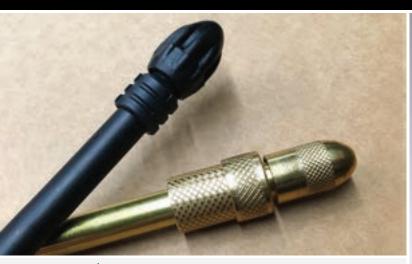

## ALL PURPOSE SPRAYER FM 8360

**VERSATILE -** The FM 8360 All Purpose Sprayer includes both a 12" brass wand and a wand assembly with three tip choices for varying spray patterns. The poly spray wand also serves as a spare in the event the brass wand is damaged or becomes inoperable. The brass wand assembly can be adjusted to a mist for application of all dust commands or adjusted to coarse spray for weed killers and degreasers.