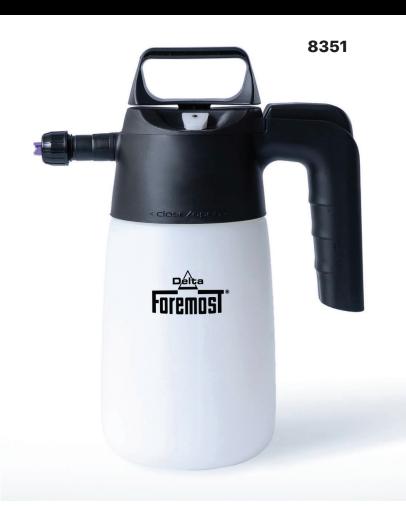

## **PUMP-UP FOAM SPRAYER**

## FM 8351

- PRODUCES THICK, CLINGING FOAM
- SAFETY RELEASE VALVE
- LARGE MOUTH FOR EASY FILLING
- PROTECTIVE VALVE COVER SEAL

## **RECOMMENDED FOR**

- AUTOMOTIVE
- RESTAURANTS
- INDUSTRIAL
- FOOD PLANT
- ENVIRONMENTAL
- COUNTRY CLUBS

**EFFECTIVE –** Clinging foam allows more dwell time for cleaning agent

**SAVES LABOR -** Fast, easy, and consistent

**CAPACITY** – Holds 35 oz. of ready to use product

**PORTABLE -** No water source is necessary

**VERSATILE** - Foam or fan nozzle with filter

**MULTIPURPOSE –** Use with degreasers, disinfectants, glass cleaners, car wash, bug remover and much more