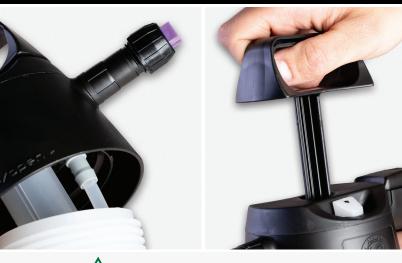

## FM 8351

- PRODUCES THICK, CLINGING FOAM
- SAFETY RELEASE VALVE
- LARGE MOUTH FOR EASY FILLING
- PROTECTIVE VALVE COVER SEAL

## **RECOMMENDED FOR**

- AUTOMOTIVE
- RESTAURANTS
- INDUSTRIAL
- FOOD PLANT
- ENVIRONMENTAL
- COUNTRY CLUBS

**EFFECTIVE –** Clinging foam allows more dwell time for cleaning agent

**SAVES LABOR -** Fast, easy, and consistent

**CAPACITY** – Holds 35 oz. of ready to use product

**PORTABLE -** No water source is necessary

**VERSATILE** - Foam or fan nozzle with filter

**MULTIPURPOSE –** Use with degreasers, disinfectants, glass cleaners, car wash, bug remover and much more