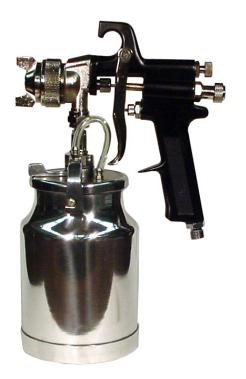

## 8347 DRY MASK SPRAY GUN

Intemns

- Non Bleeding Aluminum Spray Control Head
- Stainless Steel Fluid Needle
- Versatile Fluid And Fan Controls Offer A Wide Variety
  Of Spray Patterns
- Siphon Feed With External Mix Gun, Will Not Bleed
  - 1 Quart Aluminum Non-Drip Cup
- ★ 2 Pronged For Easy And Quick Release
- Wide Mouth Cup Allows For Easy Cleaning
- Standard Pipe Thread Specifications