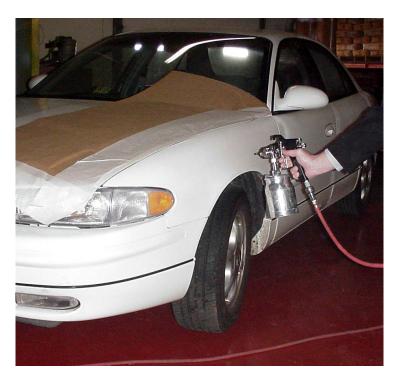

## APPLY DRY MASK QUICKLY, EASILY, PROFESSIONALLY

Don't tie up your expensive paint sprayers applying masking compounds. This spray gun was exclusively selected for use with Foremost 1047 Dry Mask.

Durable and easy to use. Makes masking a car with Foremost 1047 a quick and simple task.