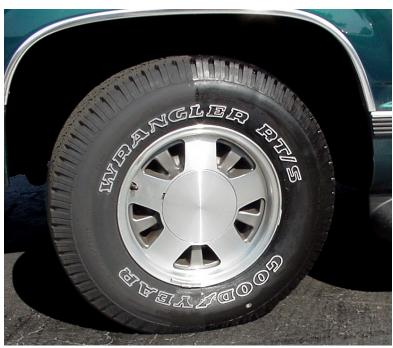

# **MAKES TIRES SPARKLE LIKE NEW!**

Our proprietary technology creates a non-silicone tire dressing that actually achieves greater performance than silicone itself.

Just spray on—no wiping or spreading required! As if by magic, Super Brite spreads and self levels to coat the entire surface of the tire. . . a big time saver.

Spray on one coat for a great shine, two coats for a long lasting durable finish.

Don't be fooled by inferior imitations! Only Delta Foremost Super Brite has GLOSSTEX—our unique blend of ingredients that can impart a deep wet shine to your tires without the numerous drawbacks of a silicone-based product.

#### **FOREMOST 741-ES Super Brite**

Rev. 2-3-16

DESCRIPTION:

A unique, non-silicone, liquid rubber dressing designed to bring out a new look in tires and other surfaces. It is natural, economical, quick drying and dependable to use. Natural color and a high gloss are restored to tires without imparting artificial color. Forms a temporary coating which should last approximately as long as the life of a wash job, or until prolonged exposure to wet conditions.