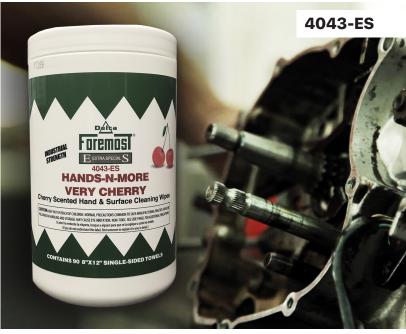

#### HANDS-N-MORE VERY CHERRY

# FM 4043-ES

- **INDUSTRIAL STRENGTH**
- **MULTIPURPOSE TOWEL**
- HAND CLEANING
- PLEASANT CHERRY SCENT

**VERSATILE - Multi-surface cleaner and hand** cleaner in one towel.

**CONVENIENTLY PACKED IN 12 TUB CASES CONTAINING 90 8" X 12" TOWELS PER TUB** 